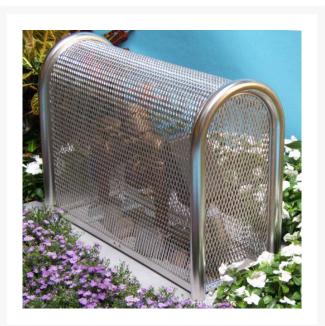

## Details

Our rugged 304 Stainless Steel construction detours vandalism and theft of your backflow, air vacuum and other valuable devices. Electropolished and sandblasted to a smooth finish for the best rust free protection, durability and lowest maintenance costs, especially in coastal or high humidity areas. No sharp corners. LockShield brackets for maximum protection from bolt cutters. Install with concrete base. Made in USA.

## Specifications

Manufacturer Internal Dimensions 16x30x46 in

GuardShack