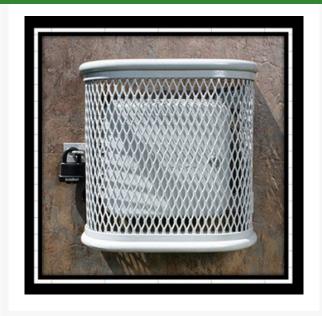

## **GuardShack Clock Guard - 11x11x6-1/2** in Gray (CG-1)

RGSE1046GY

## **Details**

The ClockGuard is designed of rugged tubular steel to provide you a safe and attractive way to protect your irrigation controllers or other wall mounted equipment. Internal hinges add to the security. An open strip under the unit allows access for power and controller wiring. The ClockGuard installs quickly with all hardware included. Available in powder coated grey. Made in U.S.A. (Padlock not included).

## **Specifications**

Manufacturer GuardShack

Color Gray

Internal Dimensions 11x11x6-1/2 in

Material STEEL

**TURF Handels GmbH** 

+43 3124 29064-17

https://turf.rrproducts.com/