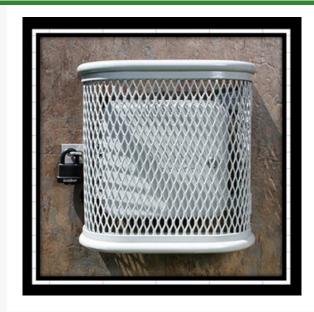

## GuardShack Clock Guard - 17x14x7-1/2 in Gray (CG-2)

RGSE1047GY

## Details

The ClockGuard is designed of rugged tubular steel to provide you a safe and attractive way to protect your irrigation controllers or other wall mounted equipment. Internal hinges add to the security. An open strip under the unit allows access for power and controller wiring. The ClockGuard installs quickly with all hardware included. Available in powder coated grey. Made in U.S.A. (Padlock not included).

## Specifications

Manufacturer Color Internal Dimensions GuardShack Gray 17x14x7-1/2 in