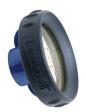

# Underhill Rainpro Showerhead Nozzle -3/4in Hose Thread & 1in Hose Thread (Includes Adapter) RGSHN-75

### Details

A revolutionary shower nozzle providing a beautiful, consistent and uniform spray pattern for soaking turf or landscape applications. The RainPro features a ultra durable solid brass nozzle plate with a tough protective TPR rubber bumper that unscrews for easy cleaning. Flow: 40 GPM @ 80 psi. 3/4" FHT Inlet.

- Ultra durable construction withstands any abuse
- Beautiful, consistent and uniform spray pattern
- Constructed of zinc alloy, brass and TPR rubber bumper
- Flow rate: 40 GPM @ 80psi (built for 1" and 3/4" hose flow rates)
- Nozzle assembly unscrews for easy cleaning
- 3/4" FHT Inlet