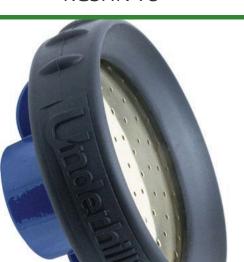

# Underhill Rainpro Showerhead Nozzle -3/4in Hose Thread & 1in Hose Thread (Includes Adapter) RGSHN-75

### Details

A revolutionary shower nozzle providing a beautiful, consistent and uniform spray pattern for soaking turf or landscape applications. The RainPro features a ultra durable solid brass nozzle plate with a tough protective TPR rubber bumper that unscrews for easy cleaning. Flow: 40 GPM @ 80 psi. 3/4" FHT Inlet.

- Ultra durable construction withstands any abuse
- Beautiful, consistent and uniform spray pattern
- Constructed of zinc alloy, brass and TPR rubber bumper
- Flow rate: 40 GPM @ 80psi (built for 1" and 3/4" hose flow rates)
- Nozzle assembly unscrews for easy cleaning
- 3/4" FHT Inlet