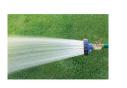

### Details

A revolutionary shower nozzle providing a beautiful, consistent and uniform spray pattern for soaking turf or landscape applications. The RainPro features a ultra durable solid brass nozzle plate with a tough protective TPR rubber bumper that unscrews for easy cleaning. Flow: 40 GPM @ 80 psi. 3/4" FHT Inlet.

- Ultra durable construction withstands any abuse
- Beautiful, consistent and uniform spray pattern
- Constructed of zinc alloy, brass and TPR rubber bumper
- Flow rate: 40 GPM @ 80psi (built for 1" and 3/4" hose flow rates)
- Nozzle assembly unscrews for easy cleaning
- 3/4" FHT Inlet