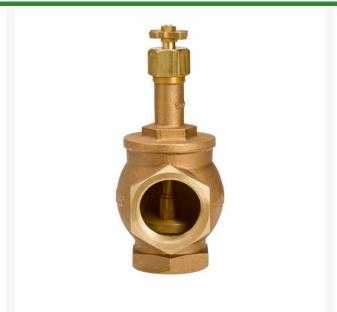

## Valve - Brass Angle 1-1/4 NPT RGVBM12

## **Details**

Available in sizes from 3/4"to 3" NPT inlet/outlet. Union on outlet side of valve on VBM25 & VBM30 models. Heavy duty cast brass construction. Corrosion resistant. Removable bonnet and internal assembly for easy service and cleaning. Freerotating seat disc serviceable without removing valve body from the pipe line. Flow control stem with cast brass cross handle for manual valve key. Designed to provide low friction-loss performance. British Pipe Thread available (BS), except VBM07.