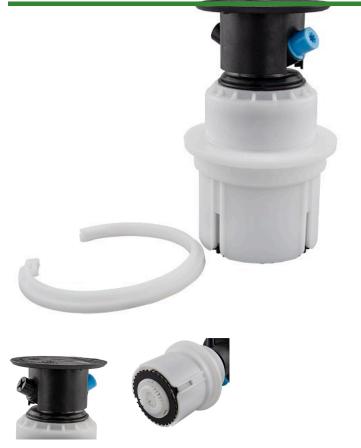

# Internal Rotor - Full Circle - Fits Rainbird 51DR

RGWDI51R25

#### **Details**

A full 4-inch pop-up in a tough, commercial-grade plastic case clears tall turfgrass for uniform coverage in square or triangular spacing, and the rolled-over flange keeps turfgrass clear of riser and nozzle. Stainless-steel riser resists damage and vandalism. Special design eliminates blow-by and reduces pressure loss to improve system performance. Dual-direction flushing protects internals from debris and ensures positive popup/down, and the heavy-duty spring assures positive retraction. Full circle and adjustable patterns for maximum flexibility. Easy arc adjustment without any tools-radius can be adjusted up to 25%. Compact cartridge makes repairs quick and easy, and the Quick lock design permits service from the rotor's top. Nozzle kit offers fully interchangeable nozzles and is included with each rotor.

#### **Replaces**

R&R Products RG51R25