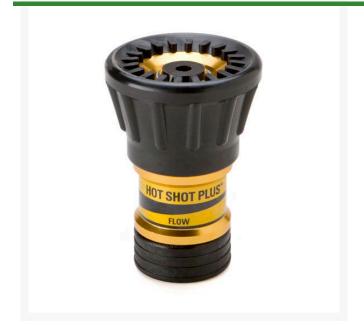

## **Hotshot Multi-Pattern Hose Nozzle - 3/4** in FHT

**RGWDN075HSM** 

## **Details**

If you could have one nozzle, this would be it. This heavy duty Hot Shot sprays hot spots, jet cleans equipment and soaks even the most delicate plant material. The Hot Shot is available with a lavender nozzle for use in non-potable applications. Made with heavy duty aluminum construction.

- Versatile, heavy-duty
- Sprays hot spots, jet cleans, or soaks