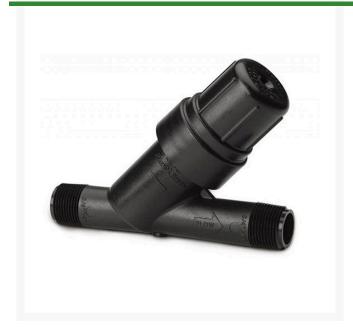

## Rain Bird Inline Rby Filter - 3/4" w/200 Mesh Screen

## **Details**

A simple and reliable filter for low-volume irrigation systems. Simple to clean, as cap has a sealing O-ring and unthreads to provide access to the stainless steel filter element. Strong and reliable due to its robust design and glass-filled polypropylene construction. Male x Male threaded connections for direct connection to valves and pressure regulators. Replacement stainless steel elements are available in 200 mesh (75 micron).