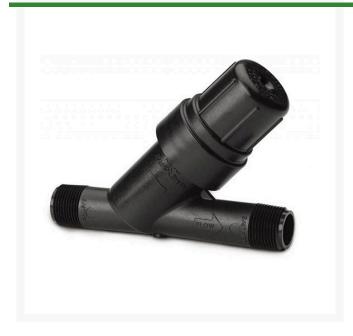

## Rain Bird Inline Rby Filter - 1" w/200 Mesh Screen

## **Details**

A simple and reliable filter for low-volume irrigation systems. Simple to clean, as cap has a sealing O-ring and unthreads to provide access to the stainless steel filter element. Strong and reliable due to its robust design and glass-filled polypropylene construction. Male x Male threaded connections for direct connection to valves and pressure regulators. Replacement stainless steel elements are available in 200 mesh (75 micron).