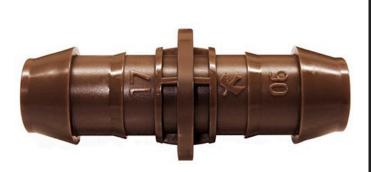

## Rain Bird Xf Drip Coupling - 17mm Barb x Barb RGX36370

## Details

Rain Bird's 17mm barbed insert fittings are used with all Rain Bird XF Series Dripline, including XFD Dripline and XFS Subsurface Dripline. They have been redesigned and can now be installed over twice as fast as other barbed fittings. When you're installing the new XF Insert Fittings, you quickly notice that less force is required to securely attach the fittings. This will reduce hand fatigue, and will save you time and money.