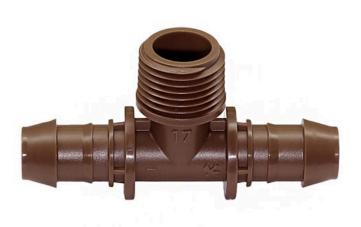

## Rain Bird Xf Drip Male Adapter - 17mm BARB-1/2 MPT-17mm Barb RGX36376

## Details

Rain Bird's 17mm barbed insert fittings are used with all Rain Bird XF Series Dripline, including XFD Dripline and XFS Subsurface Dripline. They have been redesigned and can now be installed over twice as fast as other barbed fittings. When you're installing the new XF Insert Fittings, you quickly notice that less force is required to securely attach the fittings. This will reduce hand fatigue, and will save you time and money.