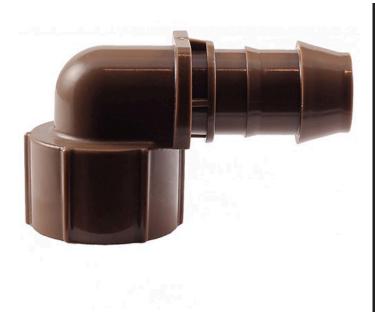

## Rain Bird Xf Drip Adapter - 17mm Barb x 1/2 Femelbow

RGX36371

## Details

Rain Bird's 17mm barbed insert fittings are used with all Rain Bird XF Series Dripline, including XFD Dripline and XFS Subsurface Dripline. They have been redesigned and can now be installed over twice as fast as other barbed fittings. When you're installing the new XF Insert Fittings, you quickly notice that less force is required to securely attach the fittings. This will reduce hand fatigue, and will save you time and money.