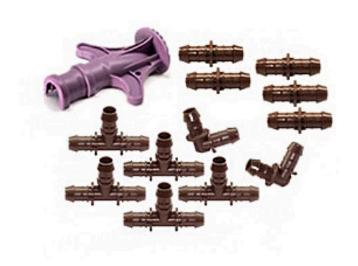

## **Details**

Rain Bird's 17mm barbed insert fittings are used with all Rain Bird XF Series Dripline, including XFD Dripline and XFS Subsurface Dripline. They have been redesigned and can now be installed over twice as fast as other barbed fittings. When you're installing the new XF Insert Fittings, you quickly notice that less force is required to securely attach the fittings. This will reduce hand fatigue, and will save you time and money.