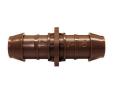

## **Details**

Rain Bird's 17mm barbed insert fittings are used with all Rain Bird XF Series Dripline, including XFD Dripline and XFS Subsurface Dripline. They have been redesigned and can now be installed over twice as fast as other barbed fittings. When you're installing the new XF Insert Fittings, you quickly notice that less force is required to securely attach the fittings. This will reduce hand fatigue, and will save you time and money.