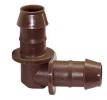

## **Details**

Rain Bird's 17mm barbed insert fittings are used with all Rain Bird XF Series Dripline, including XFD Dripline and XFS Subsurface Dripline. They have been redesigned and can now be installed over twice as fast as other barbed fittings. When you're installing the new XF Insert Fittings, you quickly notice that less force is required to securely attach the fittings. This will reduce hand fatigue, and will save you time and money.