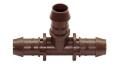

## **Details**

Rain Bird's 17mm barbed insert fittings are used with all Rain Bird XF Series Dripline, including XFD Dripline and XFS Subsurface Dripline. They have been redesigned and can now be installed over twice as fast as other barbed fittings. When you're installing the new XF Insert Fittings, you quickly notice that less force is required to securely attach the fittings. This will reduce hand fatigue, and will save you time and money.