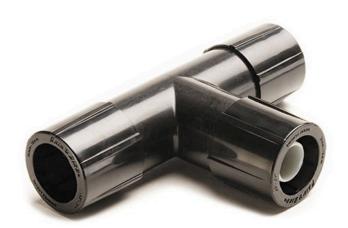

## **Rain Bird Easy Fit Compression Tee** RGX43002

## **Details**

Reduces inventory costs: Multi-diameter compression fittings work with a wide range of 16mm - 17mm tubing or dripline. Saves time and effort: 50% less force is required to connect tubing and fittings versus competitive compression fittings. Adapters swivel for easy installation. Provides increased flexibility: Just three Easy Fit Fittings and five Easy Fit Adapters are needed to make over 160 combinations of connections, accommodating countless installation and maintenance situations. Works with all 16-17mm dripline and blank tubing. Patented fittings and adapters are molded from UVresistant and durable ABS materials. Removable flush caps can be used to flush end of line and temporarily cap off lines for later expansion. Not recommended with subsurface irrigation