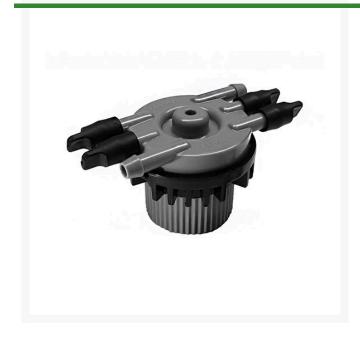

## **Details**

1/2" FPT inlet threads onto 1/2" riser and provides a manifold with six free-flowing 1/4" barb outlets. Each barb outlet is sealed with a durable plastic cap. Plastic caps remove easily, allowing for a drip area that can be customized with up to six different emission devices. Attach 1/4" Distribution Tubing (XQ) onto each outlet for use with: Xeri-Bugs, PC Modules, Xeri-Pops, Xeri-Sprays, and Xeri-Bubblers.