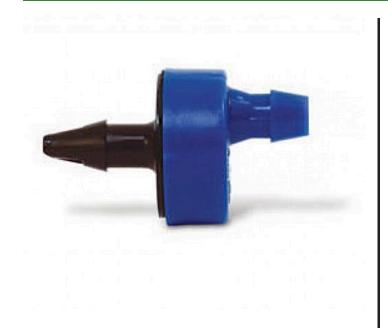

## Rain Bird Xeri-Bug Emitter - Blue 0.5GPH Barb x Barb

RGX68030

## **Details**

Point-Source Low-Flow Emitters for Watering the Root Zones of Plants, Trees, and Container Plants. Ideal for watering the root zones of plants, trees, and container plants. Xeri-Bugs emit water at rates of 0.5, 1.0 and 2.0 gallons-per-hour (GPH) which allows soils to absorb water more completely into the root zones of plants. Xeri-Bugs are an ideal choice for those wishing to to conserve water or eliminate excessive run-off. The only emitters with self-piercing barbs, making them the easiest to install using the Xeriman tool. Widest selection of pressure-compensating emitters, with 3 flow rates and 3 inlet options. Most compact and unobtrusive emitters.