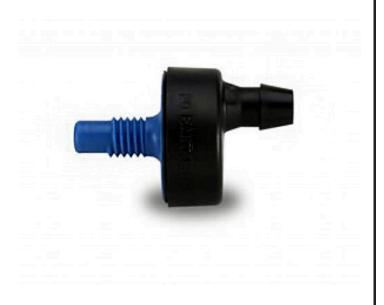

## Rain Bird Xeri-Bug Emitter - Blue 0.5GPH 10/32 Thread x Barb RGX68031

## Details

Point-Source Low-Flow Emitters for Watering the Root Zones of Plants, Trees, and Container Plants. Ideal for watering the root zones of plants, trees, and container plants. Xeri-Bugs emit water at rates of 0.5, 1.0 and 2.0 gallons-per-hour (GPH) which allows soils to absorb water more completely into the root zones of plants. Xeri-Bugs are an ideal choice for those wishing to to conserve water or eliminate excessive run-off. The only emitters with self-piercing barbs, making them the easiest to install using the Xeriman tool. Widest selection of pressure-compensating emitters, with 3 flow rates and 3 inlet options. Most compact and unobtrusive emitters.