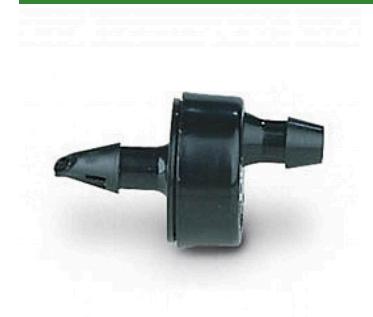

## Rain Bird Xeri-Bug Emitter - Black 1.0GPH Barb x Barb RGX68040

## Details

Point-Source Low-Flow Emitters for Watering the Root Zones of Plants, Trees, and Container Plants. Ideal for watering the root zones of plants, trees, and container plants. Xeri-Bugs emit water at rates of 0.5, 1.0 and 2.0 gallons-per-hour (GPH) which allows soils to absorb water more completely into the root zones of plants. Xeri-Bugs are an ideal choice for those wishing to to conserve water or eliminate excessive run-off. The only emitters with self-piercing barbs, making them the easiest to install using the Xeriman tool. Widest selection of pressure-compensating emitters, with 3 flow rates and 3 inlet options. Most compact and unobtrusive emitters.