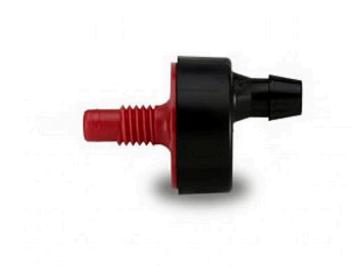

## Rain Bird Xeri-Bug Emitter - Red 2.0GPH 10/32 Thread x Barb

RGX68051

## **Details**

Point-Source Low-Flow Emitters for Watering the Root Zones of Plants, Trees, and Container Plants. Ideal for watering the root zones of plants, trees, and container plants. Xeri-Bugs emit water at rates of 0.5, 1.0 and 2.0 gallons-per-hour (GPH) which allows soils to absorb water more completely into the root zones of plants. Xeri-Bugs are an ideal choice for those wishing to to conserve water or eliminate excessive run-off. The only emitters with self-piercing barbs, making them the easiest to install using the Xeriman tool. Widest selection of pressure-compensating emitters, with 3 flow rates and 3 inlet options. Most compact and unobtrusive emitters.