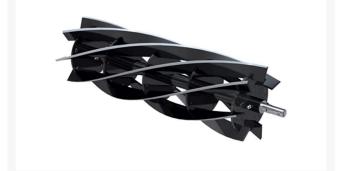

# Reel - 7 Blade 20 in - Fits Trimmer RH0201-7

### Details

R&R Reel blades are manufactured from high carbon-boron alloy steel and then hardened to RC46-49 to match the temper of our bedknives and original equipment bedknives. All R&R Reels are cylindrically ground on bearing surfaces and then relief ground. Reels are then precision computer balanced for extended bearing and reel life. R&R Products Reels are guaranteed against defects in material and workmanship for the life of the reel under normal use.

- High Carbon-Boron Alloy Steel
- Cylindrically Ground on Bearing Surfaces
- Precision Computer Balanced