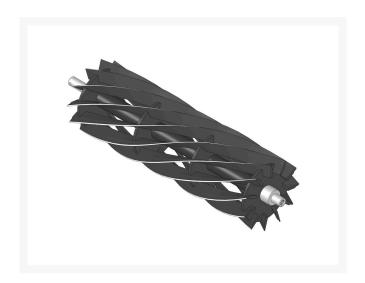

# Reel - 11 Blade RHS2002

#### **Details**

R&R Reel blades are expertly crafted from premium high carbon-boron alloy steel, heat-treated to perfectly complement both R&R and OEM bedknives. Each reel undergoes precision cylindrical grinding on bearing surfaces, followed by relief grinding for optimal performance. Advanced computer balancing ensures extended reel and bearing life. Backed by our lifetime guarantee against defects in materials and craftsmanship under normal use, R&R Reels deliver unmatched durability and cutting precision you can trust.