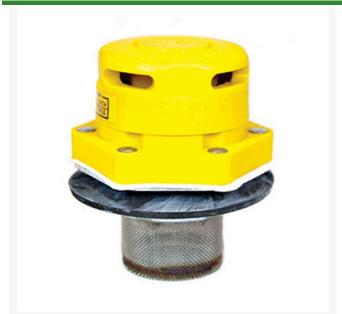

## **Details**

Drums of flammable liquids require venting to relieve pressure build-up due to heat and also prevent creation of a vacuum when liquid is being drained off or drum is subjected to sudden cooling. Justrite Drum Vents provide automatic pressure relief. Operating valve opens at five psig internal pressure in normal service. Vacuum relief is manual or automatic depending on the model and permits four or more gpm flow through a standard .75" faucet. All vents include a flame arrester for added safety.

- Automatic pressure relief for vertical or horizontal drums
- Flame arrester for added safety