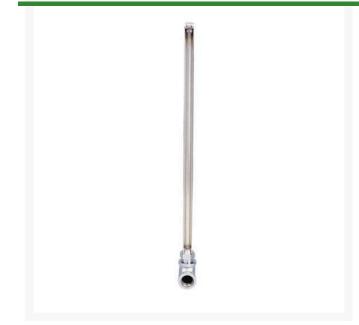

## Horizontal Drum Fill Gauge RJ08532

## Details

Horizontal Drum Cast-iron Fill Gauge allows you to easily check liquid level of a horizontal drum at a glance - no surprise re-orders or stock depletions. Use indoors or out. Sight gauge shows how much liquid remains in a 30 or 55-gallon (110L-200L) drum. Drum gauge installs easily by threading into a standard 3/4" NPT bung hole and accepts any 3/4" faucet. Rugged zinc-plated, cast-iron body stands up to heavy use. Heavy gauge glass tubing is protected with a chrome-plated housing and permits use with non-viscous oils. Buna-N seals make this unit ideal for petroleum product.