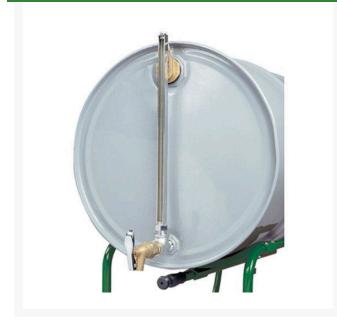

## Details

Horizontal Drum Cast-iron Fill Gauge allows you to easily check liquid level of a horizontal drum at a glance - no surprise re-orders or stock depletions. Use indoors or out. Sight gauge shows how much liquid remains in a 30 or 55-gallon (110L-200L) drum. Drum gauge installs easily by threading into a standard 3/4" NPT bung hole and accepts any 3/4" faucet. Rugged zinc-plated, cast-iron body stands up to heavy use. Heavy gauge glass tubing is protected with a chrome-plated housing and permits use with non-viscous oils. Buna-N seals make this unit ideal for petroleum product.