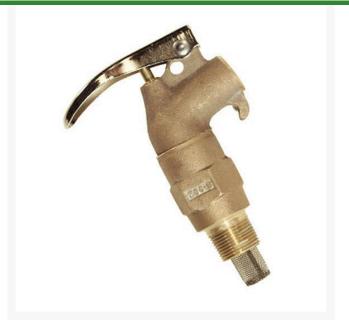

## Safety Drum Faucet - Brass 3/4 NPT -Rigid

RJ08902

## Details

Self-closing safety faucet incorporates an internal flame arrester, which prevents flashback of fire into the drum, and a Polytetrafluoroethylene (PTFE) seal. Screws tightly into drum and can be adjusted to dispensing position, with spout downward, without thread damage or leakage.

- Rigid
- Self-closing with internal flame arrester