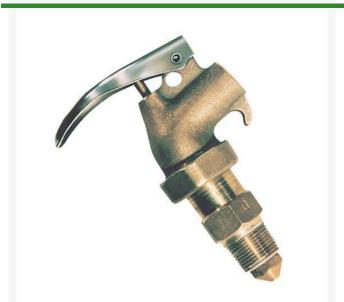

## Safety Drum Faucet - Brass 3/4 NPT - Adjustable RJ08910

## **Details**

Self-closing safety faucet incorporates an internal flame arrester, which prevents flashback of fire into the drum, and a Polytetrafluoroethylene (PTFE) seal. Screws tightly into drum and can be adjusted to dispensing position, with spout downward, without thread damage or leakage.

- Adjustable for safety and convenience
- Self-closing with internal flame arrester