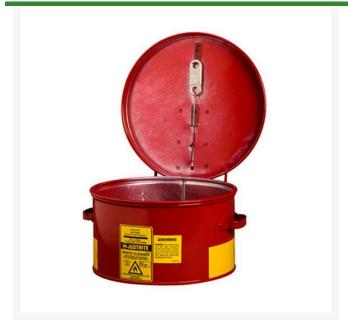

## Dip Tank - 1 gal RJ27601

## **Details**

Use for cleaning parts and subassemblies where the volume of work does not warrant a larger rinse tank. Portable size accommodates changing production requirements. Dip tank covers stay open for convenient access; self-closing mechanism and fusible link melts at 165°F (74°C) to snap the cover shut in case of fire. Dip tank with polyethylene liner offers outstanding chemical resistance to permit use with the harsh, corrosive chemicals.