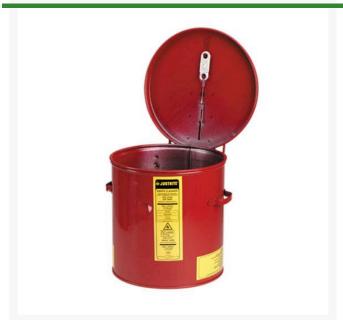

## Dip Tank - 2 gal RJ27602

## **Details**

Use for cleaning parts and subassemblies where the volume of work does not warrant a larger rinse tank. Portable size accommodates changing production requirements. Dip tank covers stay open for convenient access; self-closing mechanism and fusible link melts at 165°F (74°C) to snap the cover shut in case of fire. Dip tank with polyethylene liner offers outstanding chemical resistance to permit use with the harsh, corrosive chemicals.