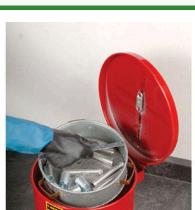

## **Details**

Wash Tanks are designed to simplify small parts cleaning. An integral parts basket facilitates washing quantities of small parts quickly. Both the can and basket are made of sturdy 24-gauge, lead-free coated steel. After cleaning, the basket is positioned at the top of the tank to allow solvent to drain. Cover is equipped with a self-closing mechanism and fusible link which melts at 165°F (74°C) to close the cover in case of fire.