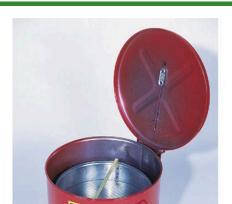

## **Details**

Wash Tanks are designed to simplify small parts cleaning. An integral parts basket facilitates washing quantities of small parts quickly. Both the can and basket are made of sturdy 24-gauge, lead-free coated steel. After cleaning, the basket is positioned at the top of the tank to allow solvent to drain. Cover is equipped with a self-closing mechanism and fusible link which melts at 165°F (74°C) to close the cover in case of fire.