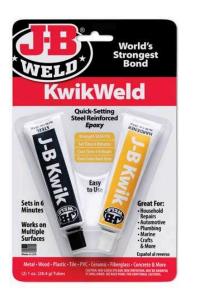

## Details

J-B Weld KwikWeld is a fast setting version of the Original J-B Weld. This two-part epoxy cold weld system provides strong, lasting repairs to almost any surface such as bronze, porcelain, ceramic, marble, glass, wood, concrete, fiberglass, steel, iron, copper, aluminum, ABS and PVC plastics. Features a 1:1 mixing ratio, sets in 4 minutes and is fully cured in 4-6 hours. Can be shaped, tapped, filed, sanded and drilled. Waterproof, petroleum, chemical and acid resistant. Rated tensile strength 2424 psi. Withstands temperatures up to 300 degrees F. Nontoxic. Ideal for automotive, plumbing, marine repairs. Waterproof, petroleum, chemical and acid resistant. tubes, Two 1 oz (28.4 g) tubes. Dries Dark Gray. Made in U.S.A.

- Steel Reinforced Epoxy
- Tensile Strength: 2424 PSI
- Set Time: 6 Minutes
- Cure Time 4-6 Hours
- Cure Color: Dark Grey
- Up to 300 Degree F
- Size: 2 oz.
- Made in U.S.A.