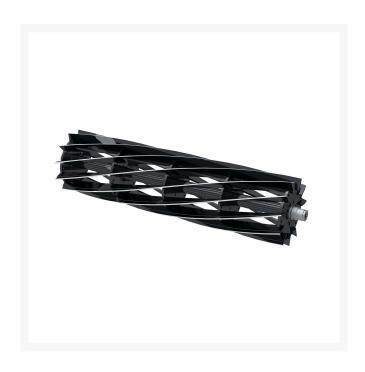

# **Reel - 11 Blade Radial 27x7**

R127-2095

#### **Details**

R&R Reel blades are manufactured from high carbon-boron alloy steel and then hardened to RC46-49 to match the temper of our bedknives and original equipment bedknives. All R&R Reels are cylindrically ground on bearing surfaces and then relief ground. Reels are then precision computer balanced for extended bearing and reel life. R&R Products Reels are guaranteed against defects in material and workmanship for the life of the reel under normal use.

- High Carbon-Boron Alloy Steel
- Cylindrically Ground on Bearing Surfaces
- Precision Computer Balanced