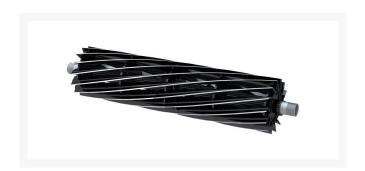

## Reel - 14 Blade Low Drag

R127-2190

## **Details**

R&R Reel blades are manufactured from high carbon-boron alloy steel and then hardened to RC46-49 to match the temper of our bedknives and original equipment bedknives. All R&R Reels are cylindrically ground on bearing surfaces and then relief ground. Reels are then precision computer balanced for extended bearing and reel life. R&R Products Reels are guaranteed against defects in material and workmanship for the life of the reel under normal use.

- High Carbon-Boron Alloy Steel
- Cylindrically Ground on Bearing Surfaces
- Precision Computer Balanced