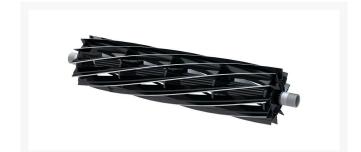

## Reel - 8 Blade Low Drag

R127-2193

## Details

R&R Reel blades are manufactured from high carbon-boron alloy steel and then hardened to RC46-49 to match the temper of our bedknives and original equipment bedknives. All R&R Reels are cylindrically ground on bearing surfaces and then relief ground. Reels are then precision computer balanced for extended bearing and reel life. R&R Products Reels are guaranteed against defects in material and workmanship for the life of the reel under normal use.

- High Carbon-Boron Alloy Steel
- Cylindrically Ground on Bearing Surfaces
- Precision Computer Balanced