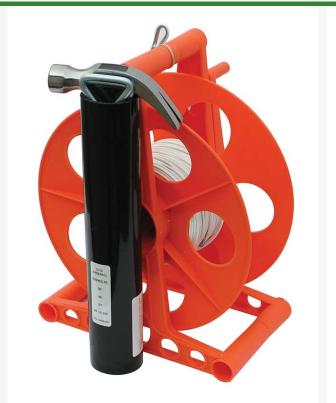

## Details

Line Mate easily sets up field lay-out and lining with correct measurements. This lightweight hand-crank reel caddy has non-stretch vinyl-coated 1/16" steel cable with large, permanent field distance marks and polyester cord, hammer, and 2 stakes. The wind-up reel makes storage easy and ready for next use.

Total length: 337', 87' Cable, 250' Cord, Marks at 30', 46', 60', 84'-10-1/4"

- 87 feet of non-stretch, vinyl-coated 1/16" steel cable
- 250 feet of polyester cord
- Field distance marks
- Hammer and stakes
- Reel organizes tool for next use