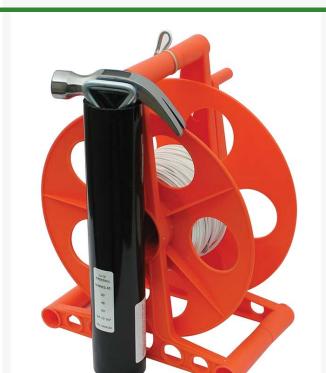

## **Details**

Line Mate easily sets up field lay-out and lining with correct measurements. This lightweight hand-crank reel caddy has non-stretch vinyl-coated 1/16" steel cable with large, permanent field distance marks and polyester cord, hammer, and 2 stakes. The wind-up reel makes storage easy and ready for next

Total length: 380', 130' Cable, 250' Cord, Marks at 45', 60'-6", 90', 127'-3-3/8"

- 130 feet of non-stretch, vinyl-coated 1/16" steel cable
- 250 feet of polyester cord
- Field distance marks
- Hammer and stakes
- Reel organizes tool for next use