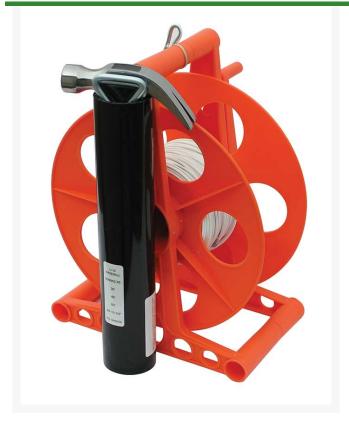

## **Details**

Line Mate easily sets up field lay-out and lining with correct measurements. This lightweight hand-crank reel caddy has non-stretch vinyl-coated 1/16" steel cable with large, permanent field distance marks and polyester cord, hammer, and 2 stakes. The wind-up reel makes storage easy and ready for next use.

Total length: 343', 93' Cable, 250' Cord, Marks at 32'-6", 50', 65', 91'-11".

- 93 feet of non-stretch, vinyl-coated 1/16" steel cable
- 250 feet of polyester cord
- Field distance marks
- Hammer and stakes
- Reel organizes tool for next use