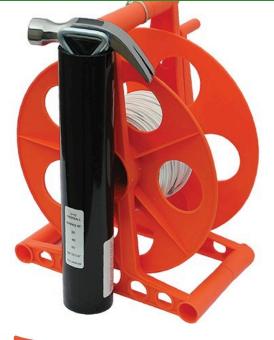

## Details

Line Mate easily sets up field lay-out and lining with correct measurements. This lightweight hand-crank reel caddy has non-stretch vinyl-coated 1/16" steel cable with large, permanent field distance marks and polyester cord, hammer, and 2 stakes. The wind-up reel makes storage easy and ready for next use.

Custom field dimensions to fit your requirements. Includes 3 cables and 3 stakes. Please specify: Cable A - field length. Cable B - field width. Cable C standard interior measurements.

- Custom field dimensions for your needs
- 3 cables of non-stretch, vinyl-coated 1/16" steel cable
- Three stakes
- Reel organizes tool for next use