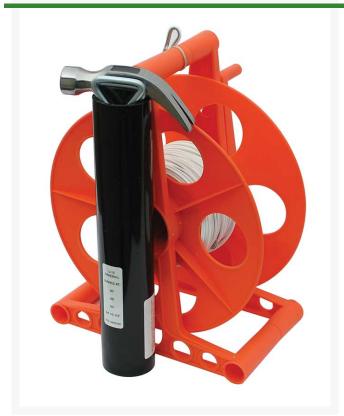

## **Details**

Line Mate easily sets up field lay-out and lining with correct measurements. This lightweight hand-crank reel caddy has non-stretch vinyl-coated 1/16" steel cable with large, permanent field distance marks and polyester cord, hammer, and 2 stakes. The wind-up reel makes storage easy and ready for next use.

Total length: 360' of cable only. Marks at 10 yards on each end and every 5 yards for 100 yards between.

- 360 feet of non-stretch, vinyl-coated 1/16" steel cable
- Field marks
- Hammer and stakes
- Reel organizes tool for next use