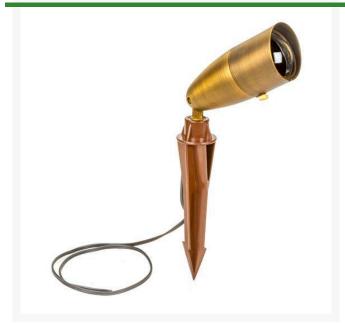

## **Bronze Bullet Spot Light - Antique Bronze**

**RLV1200-AB** 

## **Details**

This heavy solid cast brass construction light is tough enough to handle any impact. Constructed with a convex lens that will not collect water, a copper socket with silicone seals and gaskets insure longevity. Perfect for any uplighting application. Body measure 2-1/2"D x 5"L. Works well with LED or halogen lamps. Includes 24" wire lead and hammer stake. MR16 Bulb not included.

- Use for uplighting application
- Heavy duty with convex lens
- LED or Halogen low voltage bulbs
- Includes 24" wire lead and hammer stake
- Bulb not included