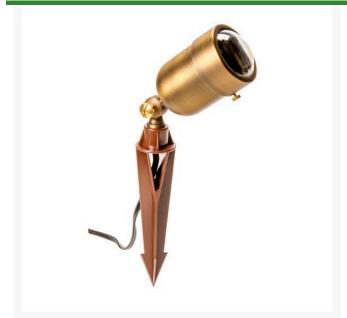

## **Hefty Round Flood Light - Antique Bronze**

**RLV1210-AB** 

## **Details**

The Hefty Round series fixtures are contructed of heavy solid cast brass, a convex lens that will not collect water, a copper socket with silicone seals and gaskets insure longevity. Body measures 3" in diameter and 4" long. Works well with LED or halogen lamps. Includes 24" wire lead and hammer stake. MR16 Bulb not included.

- Great for uplighting application
- Heavy duty solid cast brass with convex lens
- LED or halogen low voltage bulb
- Includes 24" wire lead and hammer stake
- Bi-pin bulb not included