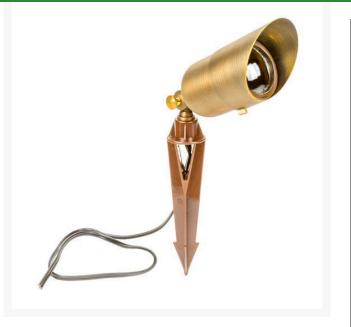

## Details

The Hefty Round series fixtures are contructed of heavy solid cast brass, a convex lens that will not collect water, a copper socket with silicone seals and gaskets insure longevity. Body measures 3" in diameter and 4" long. Spot fixture includes brass shroud. Works well with LED or halogen lamps. Includes 24" wire lead and hammer stake. MR16 Bulb not included.

- Use for uplighting application
- Heavy duty with convex lens
- LED or Halogen low votage bulb
- Includes 24" wire lead and hammer stake
- Bulb not included