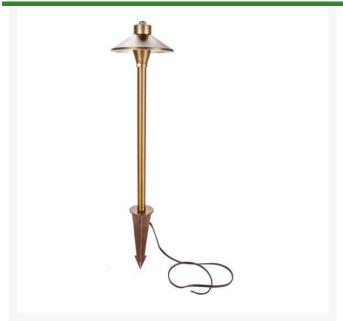

## Path Light Fixture - Step Top 18" Antique Bronze

RLV1310-18-AB

## **Details**

Heavy weight solid cast brass fixtures look great illuminating any path or walkway. Bi pin receiver accepts both LED and Halogen low voltage bulbs. Includes 8" easy install hammer ground stake. 18" Step Top. Antique Bronze.

- Path or walkway lighting
- Heavy weight solid cast brass
- LED or Halogen low voltage bulbs
- Includes 8" easy install hammer ground stake
- Step top

## **Specifications**

Manufacturer R&R Products

Height 18 in Lamp Type G4 12V Shade Diameter 7 in

**TURF Handels GmbH** 

Am Hartboden 48 Gratkorn, 8101 +43 3124 29064-17

https://turf.rrproducts.com/