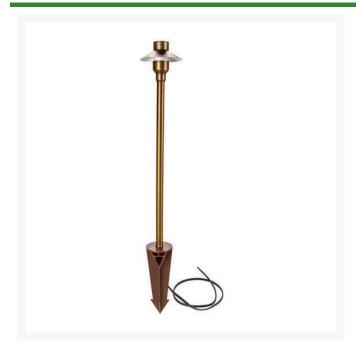

## Path Light Fixture - 18" Mini Step Top **Antique Bronze**

RLV1330-18-AB

## **Details**

Heavy weight solid cast brass fixtures look great illuminating any path or walkway. Bi-pin receiver accepts both LED and Halogen low voltage bulbs. Includes 8" easy install hammer ground stake. Mini step top Antique Bronze.

- Path or walkway lighting
- Heavy weight solid cast brass
- LED or Halogen low voltage bulbs
- Includes 8" easy install hammer ground stake
- Mini step top

## **Specifications**

Manufacturer **R&R Products** 

Height 18 in G4 12V Lamp Type Shade Diameter 4.5 in

**TURF Handels GmbH** 

Am Hartboden 48 Gratkorn, 8101 +43 3124 29064-17

https://turf.rrproducts.com/