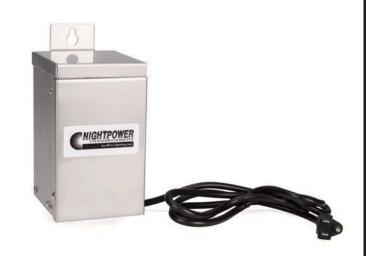

## Low Voltage Transformer w/Timer - 75w

RLVT210-75

## **Details**

Stainless steel enclosure is rain-tight with hinged lockable cover and multiple knockouts throughout bottom and sides. Features include built-in timer, field installed photocell, large wiring voltage tap lugs, 6' outdoor line cord and one circuit breaker protecting each output circuit. All units "plug and go" ready for field install accessories.

- Stainless steel NEMA style rain-tight keyhole mount enclosure
- Large wiring voltage tap lugs
- Complete wiring instructions
- Built-In timer, removable
- Field install photocell
- 6' outdoor line cord
- Low voltage circuit breaker. One breaker protecting each output circuit.
- ETL 1838