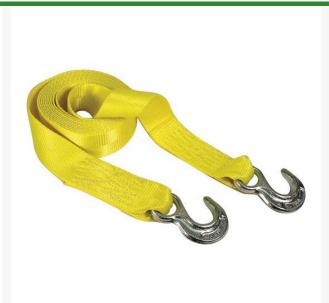

## **Details**

The best way to tow. Zinc plated forged hooks easily attach to vehicle frame. Lighter than tow chain, will not rust, rot or mildew. Stores easily. Break strength 12,000 lbs. Maximum vehicle wt. 5,000 lbs. 15' Length. Yellow.

- Max vehicle weight 5,000 lbs.
- Zinc plated forged hooks
- Lighter than two chain
- Will not rust, rot or mildew
- Easy to store
- Break strength: 12,000 lbs.
- 15 foot length