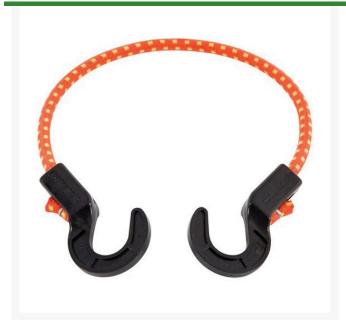

## **Details**

Made to work with your specific tie down application, Adjustable ZipCords are designed for strength, durability, and functionality. Co-polymer ZipHook is 5 times stronger than other hooks and will not scratch paint or finish. Premium rubber cord with durable outer jacket designed to withstand UV rays and weather damage. Orange and yellow.

- Adjustable bungee cord, 6"-30"
- Strong and durable
- Ziphooks are 5x stronger than standard hooks
- Will not scratch paint or finish
- Durable UV resistant outer jacket
- Orange and yellow