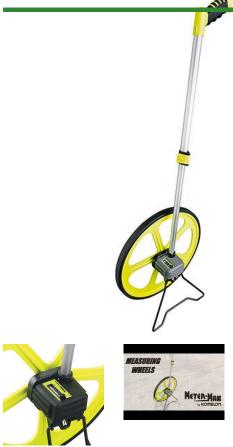

## Measuring Wheel - 14.3in - Meters/Decimeters

## **Details**

Ideal size for landscape professional or contractor with the portability of a small wheel and versatility of a large wheel. Features a 14.3" (36.3 cm) diameter, 45" (114.3 cm) circumference wheel. 5-digit counter with magnifying lens and push button reset button reads up to 9,999. Two-piece telescoping twist and lock handle with pistol grip. Bright yellow color. Kickstand allows wheel to stand upright. Available in feet+inches or meters+decimeters. Weighs 4.5 lbs. One year warranty.

- Ideal for landscape professionals or contractors
- 14.3" diameter, 45" circumference wheel
- 5-digit counter to 10,000
- Magnifying lens
- Push-button reset
- Two-piece telescoping twist and lock handle
- Adjustable handle with pistol grip
- Bright yellow
- Weight 4.5 lbs.
- One year warranty
- Measures in meters / DM