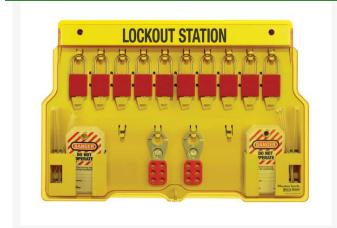

# **Lockout Station - 10 Lock Keyed Different**

#### **Details**

Lockout station features a molded Lexan base with a lockable, see-through cover. Easy to carry, a zippered pouch holds a worker's personal padlocks and other small lockout devices. Key registration card included to track and record all key codes in the facility. Reinforced snap lock clips provide easy padlock and hasp storage and removal. 4 lock station includes: (1) 497A Tags (12/pk), (2) 420 Hasps, (4) 4 RED Padlocks. 10-lock station includes 10 Xenoy padlocks, 2 heavy duty steel hasps and 24 "Danger-Do Not Operate" (English/Spanish) lockout ID Tags with ties. 15-1/4" x 22 x 1-3/4". OSHA compliant.