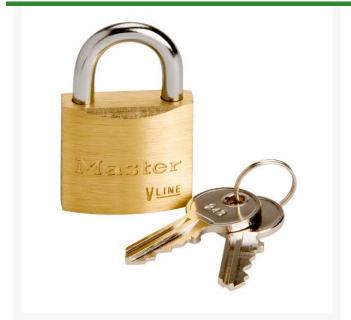

## Brass Lock - 1-1/8" - Keyed Alike

**RML300** 

## **Details**

An economy brass padlock 1-1/8" wide. Case hardened shackle resists sawing and filing. Brass body and cylinder provides extra resistance to the elements. 3-Pin tumbler cylinder provides greater pick resistance. Use to secure cooler lid tether. Keyed alike.

- No. 4130 Economy Padlock
- 1-1/8" wide
- Case hardened shackle
- Brass body resists elements outdoors
- 3-pin tumbler
- Use to secure cooler lid tether